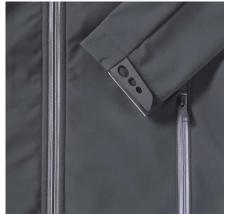

### Colors

RUSSELL Women's Bionic Softshell Three-Layer Jacket, Lightly Styled with Contrast Zipper for a Sleeker Look, High Collar with Lining, Velcro Adjustable Strap at the Bottom of the Sleeves, Two Pockets Forward and One Pocket on the Right Chest .1. Face - 94% polyester, 6% elastin Bionic Finish 2. Diaphragm - 5000 mm watertight / 5000 g / m2 / 24 hours vapor permeability 3.Polar delivery - 100% polyester. FLUORIN and PVC FREE. BIONIC-FINISH ECO steel gray L