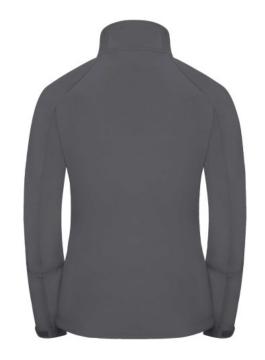

### Colors

RUSSELL Women's Bionic Softshell Three-Layer Jacket, Lightly Styled with Contrast Zipper for a Sleeker Look, High Collar with Lining, Velcro Adjustable Strap at the Bottom of the Sleeves, Two Pockets Forward and One Pocket on the Right Chest .1. Face - 94% polyester, 6% elastin Bionic Finish 2. Diaphragm - 5000 mm watertight / 5000 g / m2 / 24 hours vapor permeability 3.Polar delivery - 100% polyester. FLUORIN and PVC FREE. BIONIC-FINISH ECO steel gray L