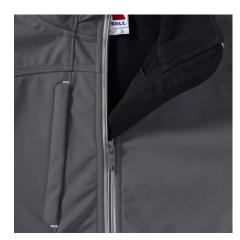

### Colors

RUSSELL Women's Bionic Softshell Three-Layer Jacket, Lightly Styled with Contrast Zipper for a Sleeker Look, High Collar with Lining, Velcro Adjustable Strap at the Bottom of the Sleeves, Two Pockets Forward and One Pocket on the Right Chest .1. Face - 94% polyester, 6% elastin Bionic Finish 2. Diaphragm - 5000 mm watertight / 5000 g / m2 / 24 hours vapor permeability 3.Polar delivery - 100% polyester. FLUORIN and PVC FREE. BIONIC-FINISH ECO steel gray L