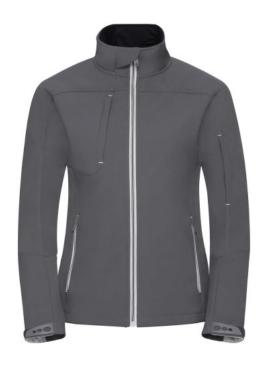

### **Basic informations**

Size: L

Length: 45 Width: 38 Height: 32

Size: L

Color: Steel gray

### Colors

RUSSELL Women's Bionic Softshell Three-Layer Jacket, Lightly Styled with Contrast Zipper for a Sleeker Look, High Collar with Lining, Velcro Adjustable Strap at the Bottom of the Sleeves, Two Pockets Forward and One Pocket on the Right Chest .1. Face - 94% polyester, 6% elastin Bionic Finish 2. Diaphragm - 5000 mm watertight / 5000 g / m2 / 24 hours vapor permeability 3.Polar delivery - 100% polyester. FLUORIN and PVC FREE. BIONIC-FINISH ECO steel gray L